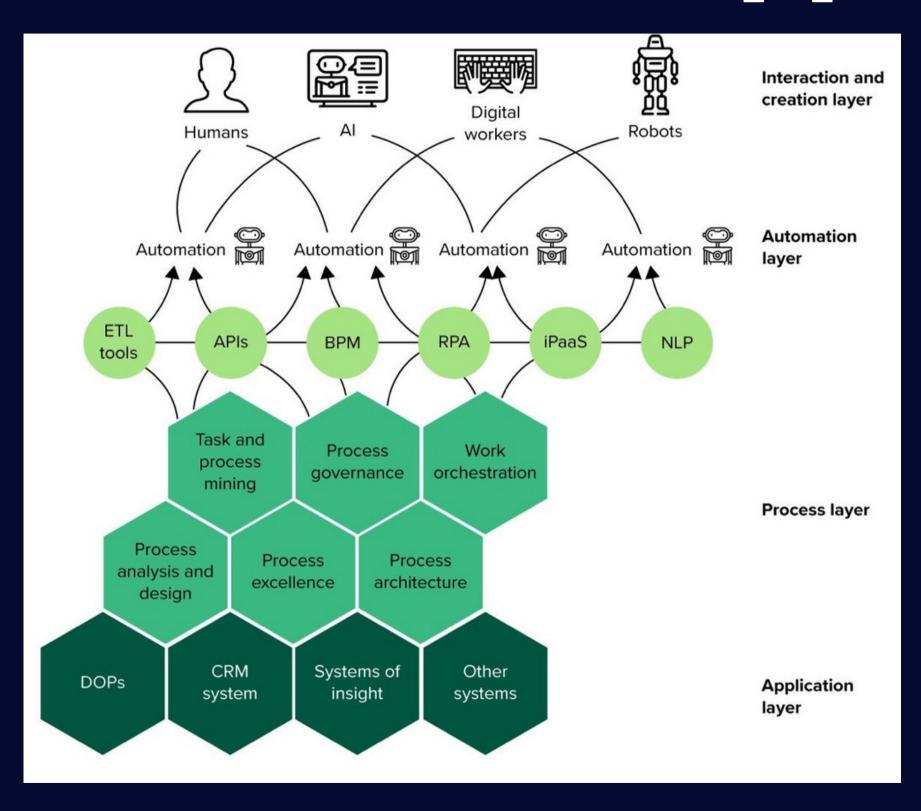

cellence (CoE) & □□Best Practices
- □ Process Mining and □ Intelligent document processing
- DAutomation Operations & 1 Other topics

### Agenda

- ★ TOPICS FOR TODAY: TRENDS AND TECHNOLOGY
  - BRAINWRITING (10 MIN X 2)
  - GROUP THINK & VOTING (12 MIN X 2)
  - KEY TAKE AWAYS (10 MIN X 2)
- □BREAKOUT: 1 ON 1 RECEIVE FEEDBACK (10 MIN)
- DOOKING AHEAD: USE CASES & BIZ CASE (5 MIN)
- ?Q & A



## **Automation Trends**

#### Brainwriting

Add your thoughts to the Digital wall

#### **YOUR THOUGHTS ON TRENDS**



1 Idea per note



#### Let's vote!

Add your votes on the Digital wall



What's your top 5 trends?



#### **Group Think**



Share your thoughts on one trend!



# Summary of Trends

THE MOST PROMISING TRENDS THAT WE ARE SEEING ACROSS ALL THE AREAS

# Automation Is The Application





**XAutomation Technology & Tools** 

#### Tools Directory

Comparison - Pros & Cons, Filter by criteria, Ranking, Reviews & more

ertified developers thanks to free certifications through their A tool as per multiple analysts.

m their academy and get rolling in no time. There is a decent community to

#### Weakness

sy to use

ws. There is an

a part of the

is easy to use

r deployments

d quickly by

ning with the

tool is

- Bot management: UiPath is behind in terms
  of adding Security features and overall
  robustness of the tool. They can do better in
  terms of enabling the management of reusable
  automation.
- AI/Cognitive: UiPath has added Cognitive features in partnership with ABBY and Celonis but is comparatively behind tools like Automation Anywhere. These features will