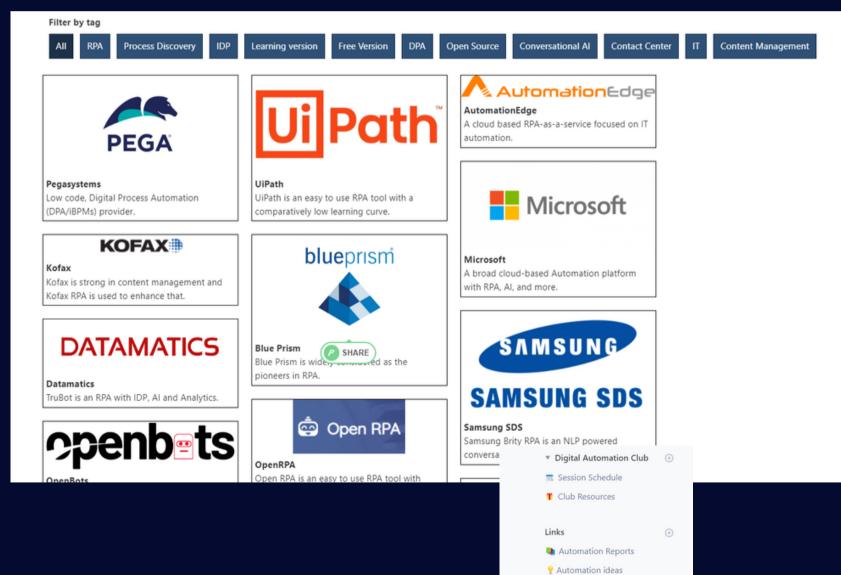

#### Tools Directory

Comparison - Pros & Cons, Filter by criteria, Ranking, Reviews & more

ertified developers thanks to free certifications through their A tool as per multiple analysts.

m their academy and get rolling in no time. There is a decent community to